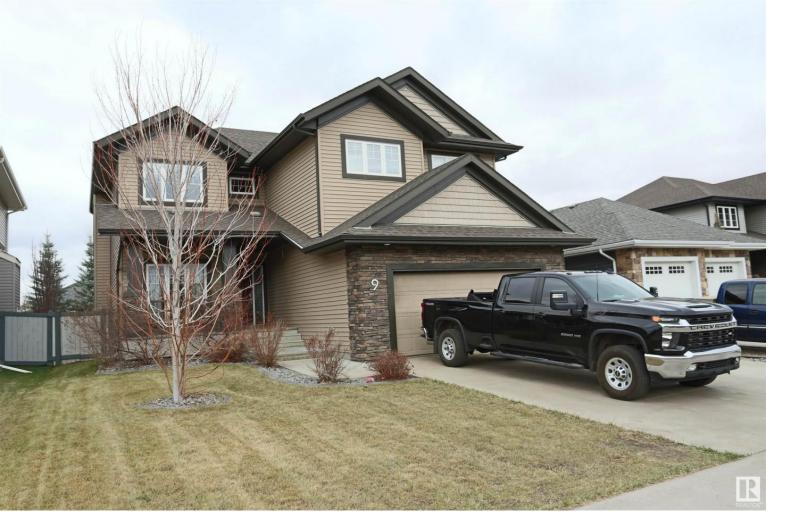

## 9 LINCOLN Green Spruce Grove AB \$729,500

This Stunning 2655 SQ FT Executive Home Offers Everything For Comfortable Family Living & Grand Entertaining. Features of This Amazing Home With It's Open Floor Plan Boasts on the Main Floor, a Grand Foyer With Spectacular Custom Lighting, an Inviting Living Room With a Fireplace, an Attractive Dining Room That Leads You Onto to Your Large Deck & Spacious Back Yard, a Chefs Kitchen That Has a Granite Island, Top of the Line Cabinetry & a Walk Through Pantry, a Great Den, a 2 pce Bath & a Mud Room. Located Upstairs Are 4 Attractive Bedrooms Including the Huge Master Bedroom With a Gorgeous 5 pce Ensuite & Walk-in Closet, a Wonderful Bonus Room, a Laundry Room & a 4 pce Bath. The Fully Finished Basement Has a Rec Room, an Additional 3 Bedrooms With Oversized Closets, Another Bathroom & a Storage Room. Extras Include Oversized Windows, Air Conditioning, New Hardwood, New Carpet, Newly Painted & 220 Power in the Garage. Close to the Golf Course, Easy Access to Yellowhead Hwy, This One is Definite Must See! Listing Presented By: