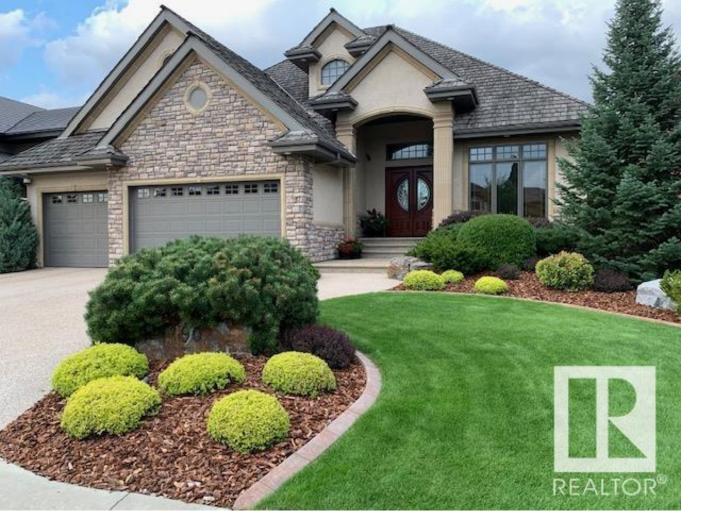

## 90 WIZE Court Edmonton AB \$2,148,000

Situated on a quiet cul-de-sac, backing a tranquil ravine, welcome to your custom-built executive bungalow, a testament to exceptional craftmanship & timeless design. Every aspect of this home speaks of unparalleled quality & features to enhance your living enjoyment where no detail has been overlooked. Foundation to finishing touches this home has impeccable construction & attention to detail, truly a residence of enduring quality & enjoyment. Stepping into the spacious foyer adorned with vaulted ceiling & architectural features, the open plan design greets you with views of the ravine while seamlessly blending living, dining & kitchen areas in a natural living area flow. This resilient home is an intimate retreat for cozy family gatherings or sophisticated entertaining. Meticulously landscaped grounds extend the quality of your living space, harmonizing the ravine location & the privacy of your home. All of this while still being within easy reach of urban amenities & easy access to major transportation routes