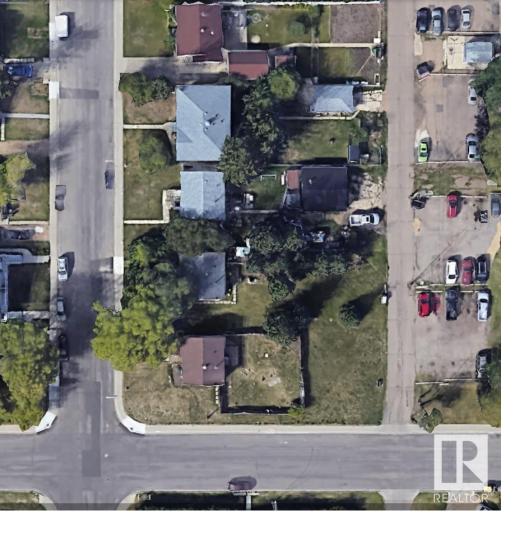

## 9007 150 Street Edmonton AB \$1,399,000

INVESTORS ALERT!!! REDEVELOPMENT OPPORTUNITY in West Edmonton Neighborhood of JASPER PARK! ALL 3 LOTS SOLD TOGETHER with RA7 ZONING right on 150 Street and 90 Avenue. Total frontage of 150'X150' ...HUGE potential for DEVELOPMENT of a Residential complex housing 30 OR MORE UNITS!! There are so many possibilities!! Close to amenities, public transit, close to LRT coming to 156 Street, minutes from downtown & on a street where other redevelopment is already happening & more being planned all the time. Listing Presented By: