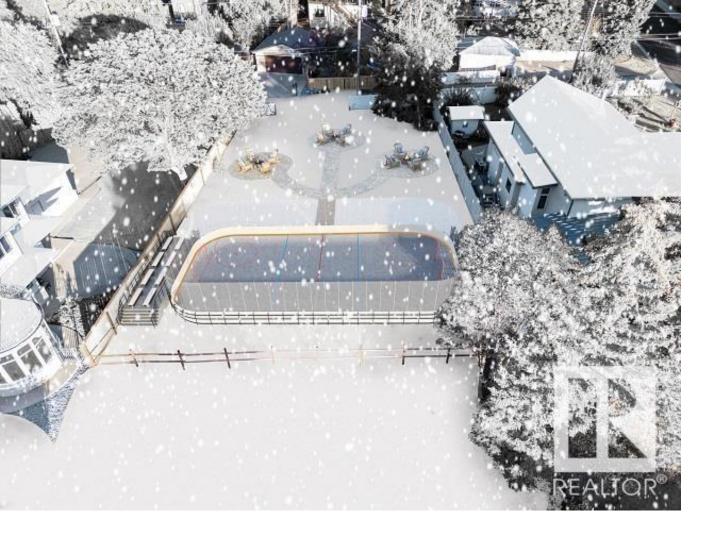

## 9007 SASKATCHEWAN Drive Edmonton AB

\$2,100,000

Outstanding building site in the desired community of Windsor Park. This 1071.516 sq mt lot has been cleared and ready for redevelopment. Because of its generous size in width & depth, it lends well to either subdividing for two homes or building one large luxury estate. Being both well positioned along this exclusive street and having an optimum site elevation create increased demand. As you travel along this street it is very apparent that redevelopment opportunities are drying up. Virtual staging used in presentation. Vacant lot is being sold in conjunction with adjacent property 9009-Sask Drive. MLS # E4354322. Create your own private multi use playground and form lasting family memories through its utilization .