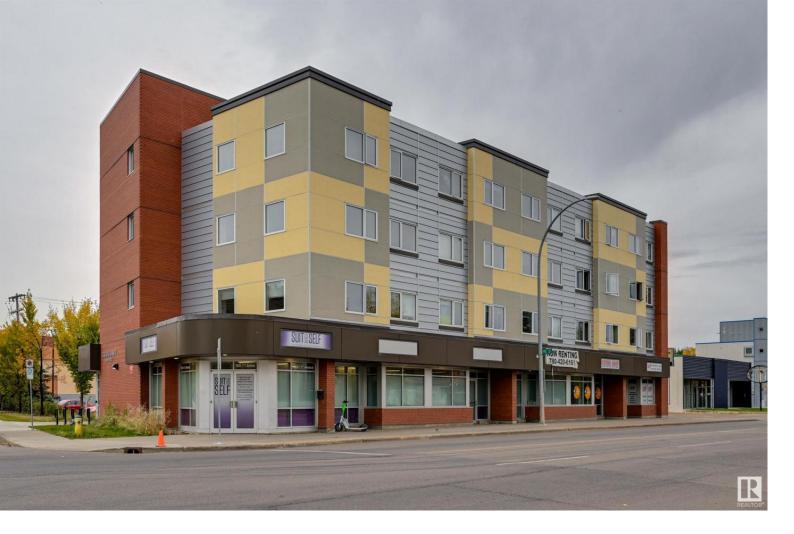

## 9011 111 Avenue Edmonton AB

\$(

An excellent commercial opportunity awaits! Located in the Stadium district of Edmonton, this spacious and adaptable retail space boasts 1,013 sqft of potential, making it an ideal choice for a wide range of retail ventures. Situated in a high-traffic area, this commercial retail space is strategically located on 111th Avenue, offering high visibility and easy accessibility. Your business will thrive in the heart of the hustle and bustle, surrounded by a diverse community, offices, and retail establishments. The open floor plan provides a blank canvas for your creative vision, allowing you to design and customize the space to suit your unique needs. Take advantage of this incredible opportunity to secure your spot in Edmonton's commercial landscape. Whether you are a seasoned business owner or just beginning your journey, this retail space can help elevate your business to new heights. Enjoy operating your business next to Commonwealth Stadium and in close proximity to downtown Edmonton!