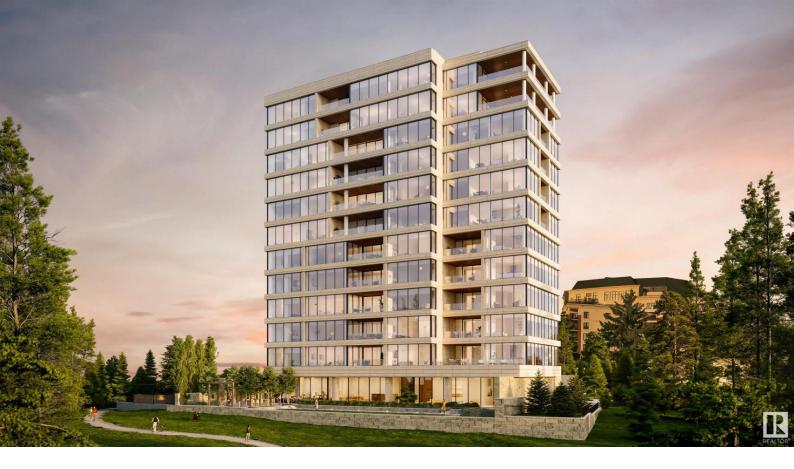

## 10143 Clifton Place 902 Edmonton AB

\$6,090,945

Perfectly set between elegant Old Glenora and High Street, The Clifton promises the very best our city has to offer. Imagined by Autograph and designed by McKinley, The Clifton provides 12 floors of expansive estates, rich interiors, and spectacular panoramic views. A symbol of exceptional design and extraordinary living through its craft, timeless architecture and landmark location. The statuesque modern silhouette is home to a small community of estates featuring unobstructed views of the River Valley. With a purposely designed street-facing facade, discreet entrance, and private concierge service, The Clifton offers seclusion and intimacy second to none. Estate C comprises of nearly 3500sqft of the finest craftsmanship. This three bedroom residence commands 2/3 of the 9th floor and offers unobstructed views through its floor to ceiling windows. Owners are presented with the opportunity to put their custom stamp on their residence by selecting their interior finishings. Welcome Home.