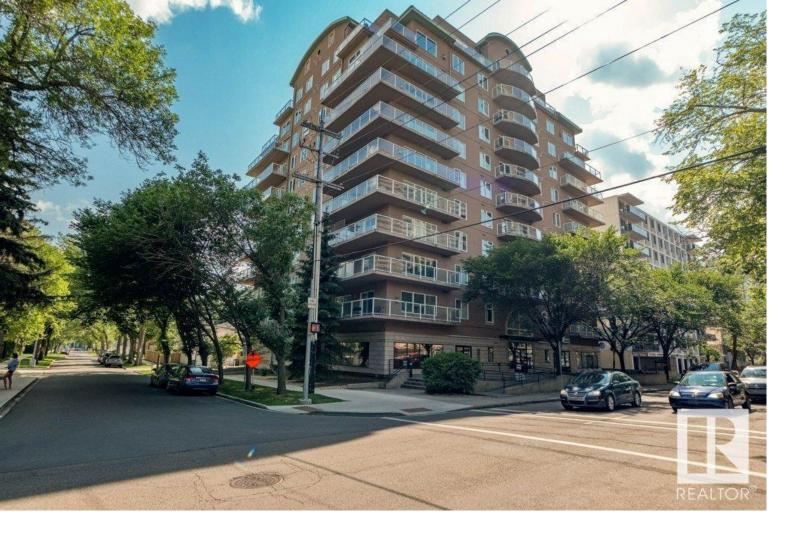

## 11111 82 Avenue 902 Edmonton AB

\$339,000

GREAT OPPORTUNITY to own in PROPERTIES ON WHYTE. WELL MANAGED CONCRETE HIGHRISE BUILDING, IN SUITE LAUNDRY, UNDERGROUND PARKING W/STORAGE CAGE, 1 BEDROOM + LARGE DEN 1.5 BATH, 9TH FLOOR WITH AMAZING WEST FACING VIEWS & RIGHT NEXT DOOR TO THE U OF A CAMPUS. This unit provides 871 sqft of WELL LAID OUT living space including a large updated kitchen, dining area, spacious living room with GAS FIREPLACE, primary bedroom with WALK-IN CLOSET, FULL ENSUITE, a second bedroom, half bath and IN SUITE LAUNDRY with storage space. This unit has been FRESHLY PAINTED, NOW HAS FLAT STYLE CEILINGS, NEWER APPLIANCES and has been well cared for. With this location you don't even need a car as everything is within walking distance.