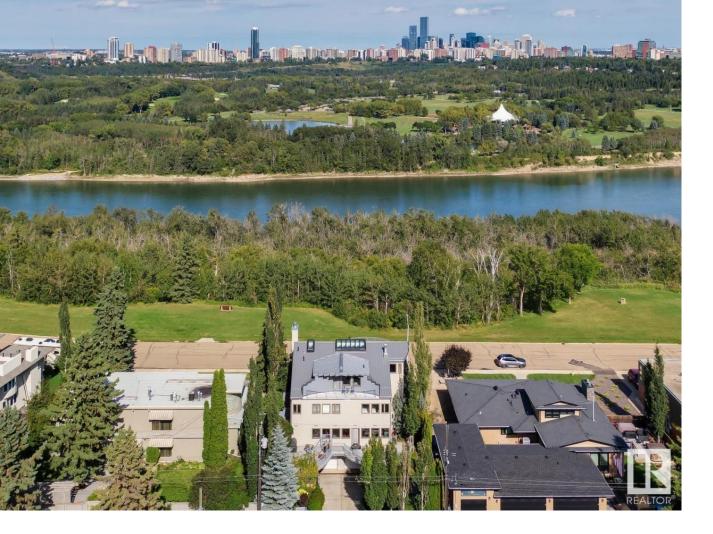

## 9020 VALLEYVIEW Drive Edmonton AB

\$3,995,000

Coming up Valleyview Drive with the picturesque River Valley floating by to the east, you'll arrive at 9020 Valleyview overcome by the stunning bank of floor to ceiling windows that span the entire length of the home on every floor -Sweeping views of the river valley & downtown!The curved face of the home is framed by beautiful landscaping, thoughtfully designed to mimic the adjacent river. Making your way up to the home's front entrance you are greeted by a joyful front door plated with steel, accented with colourful handmade glass inlay. Walking through the door you are greeted by a column of natural light beaming down from a third-floor skylight. The sunlight illuminates a sparkling waterfall that extends 28 feet into the air. The home encompasses more than 7372 square feet of finished living space - 5 beds, 6 baths-Entire home features radiant floor heating & front walk & driveway have snow melt feature- quintessential architecture - every detail carefully curated. Rescom construction - concrete & steel