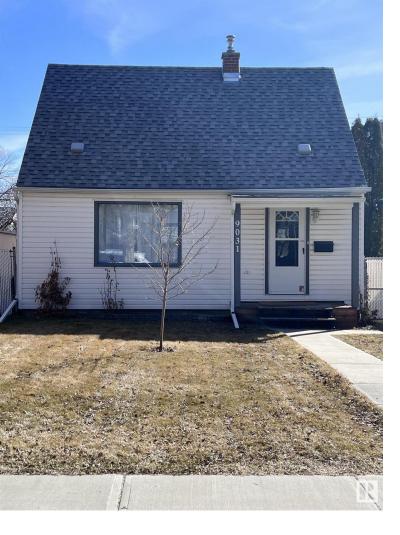

## 9031 92 Street Edmonton AB

\$399,000

ATTENTION FIRST TIME HOME BUYERS OR INVESTORS! Charming and updated home in desirable Bonnie Doon neighbourhood. Located steps from Campus Saint Jean, Columbia Coffee House, Bonnie Doon Mall and Mill Creek Ravine! The main floor consists of an updated kitchen, a laundry room, 4 piece bath, living room and office (that could be converted back to 3rd bedroom). The west facing picture window floods the living room with light highlighting the white walls and dark laminate flooring, french doors allow the light to continue through to the office. Upstairs features 2 good sized bedrooms. Covered deck, fenced yard, privacy screen and an oversized single garage. Great location for an infill or live in now and develop later! Lot dimensions are 41' x 112'