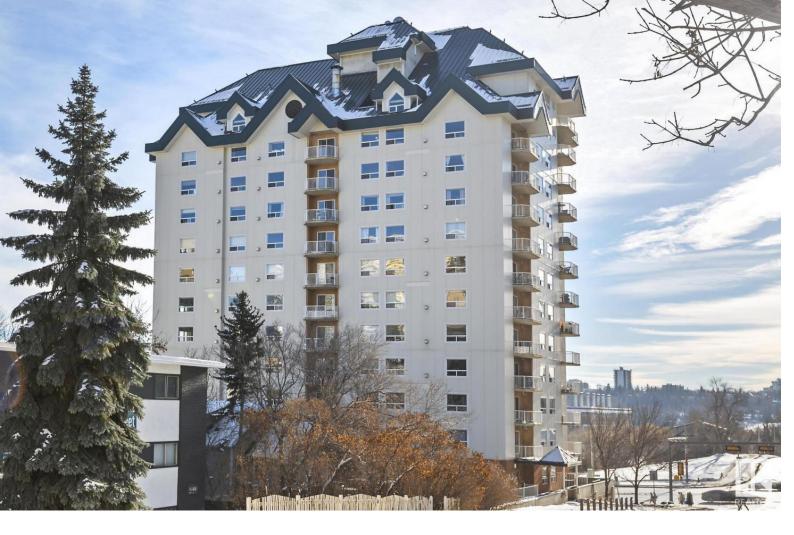

## 9707 105 Street 904 Edmonton AB

\$239,999

Welcome to Peregrine Point! Located in Downtown Edmonton this complex has much to offer. This spacious 9 ft ceiling, northeast-facing corner unit has it all! 2 beds, 2 baths, a gas fireplace and air-conditioning for those hot summer days. The open-concept kitchen into the living area features stainless steel appliances and a breakfast bar. Updated with new flooring, this unit also comes with 2 heated underground parking stalls, tons of visitor parking (a rare find in Downtown Edmonton), in-suite laundry/storage room and unobstructed panoramic views of the city from your balcony, living room and both bedrooms. This concrete complex also offers you a private gym and quick access to the River Valley, Grant MacEwan University, Rogers Centre, Whyte Ave, ReMax Baseball field, the legislature grounds and U of A and more. What else could you need!