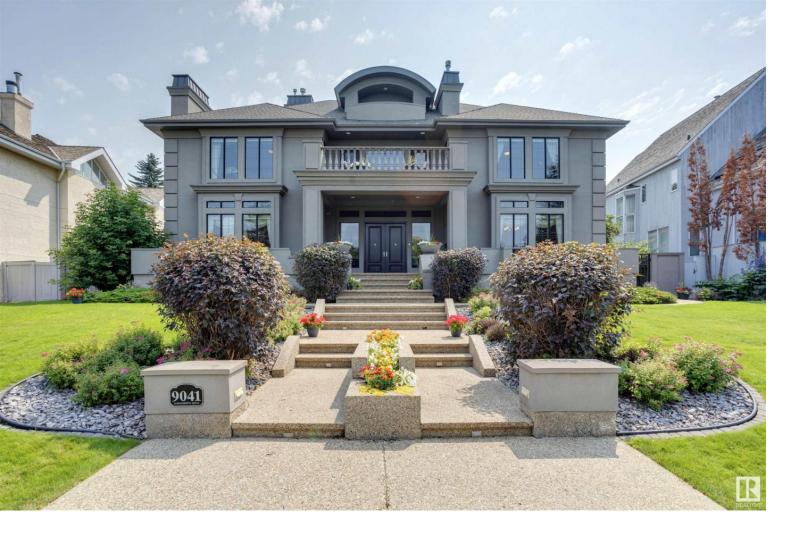

## 9041 SASKATCHEWAN Drive Edmonton AB \$3,500,000

Your best life begins with a home that inspires you. For Professionals working downtown or in the university area, explore the lifestyle that affords you time back with your family. Only a 3 minute drive to the Royal Glenora and Victoria golf course , a 2 minute drive to the Royal Mayfair (private golf course) and near top rated schools. Imagine being home for dinner within 5-7 minutes from the office. Outdoor enthusiasts have the #1 rated trail system out your front door. Savour majestic sunsets from the balcony overlooking the river valley. With over 8400 sqft of living space this estate property provides 5 ensuite bedrooms and a total of 7 bathrooms. Room to park 11 cars while entertaining and a total of 4 indoor parking spaces. Relax and enjoy the peaceful gardens on the largest lot in Windsor Park on Saskatchewan Drive , Edmonton's most preeminent address. Breathe easy while soaking in the hot tub. This spectacular home was carefully assembled for a large family and private entertaing