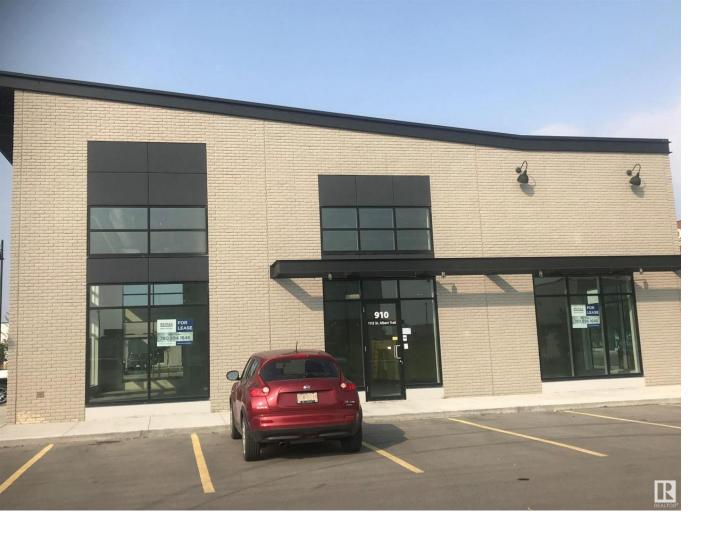

## 1115 St Albert Trail 910 St. Albert AB

\$1,500,000

ONLY DRIVE THRU, STAND-ALONE PAD Site in appx. 6 Acres Retail Plaza (Erin Ridge Plaza appx.64,000 square feet) and, located in affluent and rapidly growing community of Erin Ridge North, St. Albert . The unit (910) has around 3059 square feet gross leasable area, with widows on three sides and, its own mechanical and electrical room. The plaza is almost fully occupied with current uses as: General Medical Clinic, General Dentist, Day Care, Hair Salons, Nail Salon, Insurance Office, Massage Business and, Restaurants and Take Out Food . This unit is available immediately and ideal for a Dive Thru Coffee shop cum lounge, Pub cum Bar, Fine Dining Restaurant, Burger Joints, Lounge, Retail Liquor Store, Jewellery and Clothing Store, Electronic and Telecommunication Retail and Repair, Book Store, Financial services, Specialized Medical and Dental Practices, Gym, Yoga Studio, Dance studio etc.