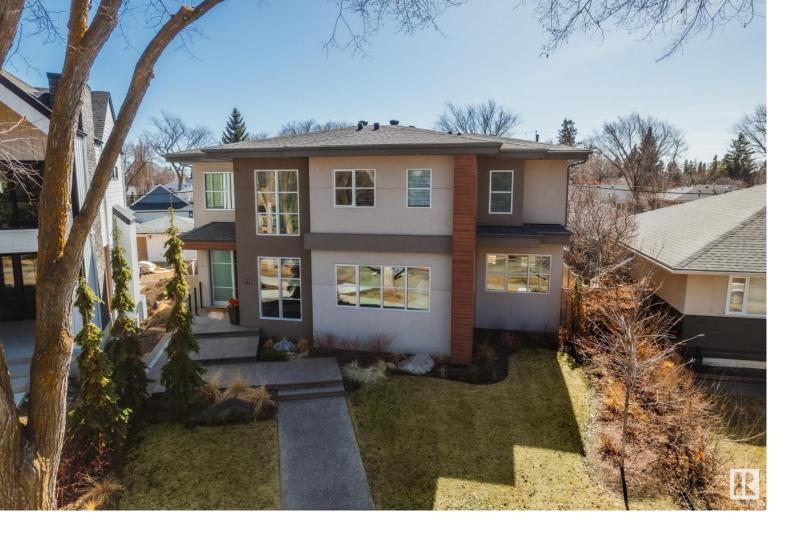

## 9115 146A Street Edmonton AB \$2,100,000

The location you have been waiting for - Parkview - private setting - cul-de-sac - facing a park! The attention to detail provides the perfect fusion between structural strength & architectural form-including every luxury detail! This home seamlessly blends indoor/outdoor spaces capturing all elements of family living from the chefs dream kitchen with butler pantry, 10ft ceilings on the main level, floor to ceiling windows, in-floor heating, the covered back patio with fireplace to the ~ 7500sqft pie-shaped professionally landscaped lot - SW facing backyard. The flawless design covers every inch of this stunning home with the 6 well-appointed bedrooms plus library, 4.5 bathrooms & gym. The home encompasses just over 5280 SQFT of developed living space & over-sized triple detached garage (extra height for car lifts). Every finish was hand selected for a luxurious feel - custom millwork & cabinetry, superior lighting & plumbing fixtures - LA Luxury in YEG - boasting state-of-the-art finishes throughout.