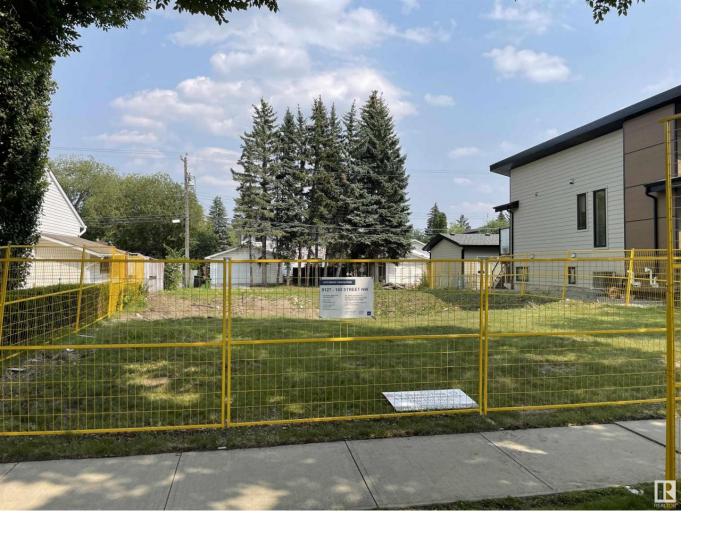

## 9127 & 9129 143 Street Edmonton AB

\$498,888

Amazing lot to build your dream home. Right across the street from Parkview school. Easy access to downtown and Whitemud Drive. Close to the river valley. House has already been removed and the lot is ready to build on. Lot has been subdivided so it offers options to build one or two homes. Previous house plans can be included in sale. New zoning rules in Edmonton give this lot more opportunities for investment as there are many different projects that can be built on this site This price is for both lots