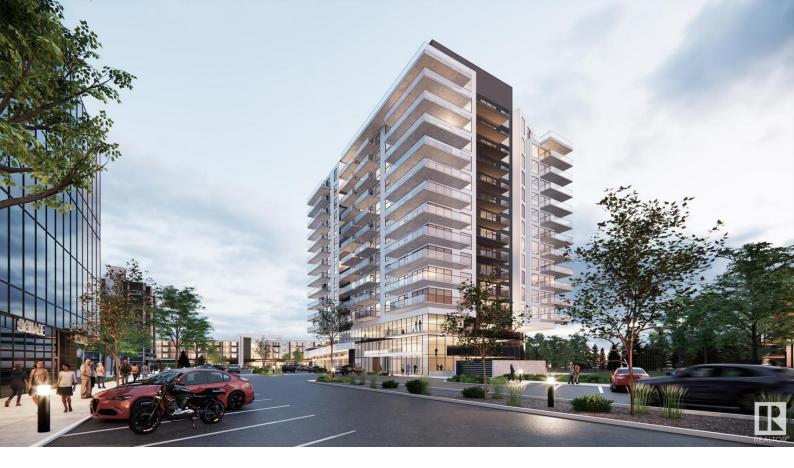

## 260 Bellerose Drive 913 St. Albert AB \$923,895

Amazing opportunity at Riverbank Landing!! A new premium live/work/play development along the tranquil Sturgeon River Valley in St Albert. Concrete & Steel Construction!! This bright and beautiful 1,897 sf two bdrm plus den suite also has a 457 sf balcony, which has water and gas hookup. Has unobstructed river valley views & is loaded with premium features throughout: 9 ft ceilings, oversized window walls on 2 sides, quartz countertops, premium appliance package, gas cooktop, linear style fireplaces, underground heated parking and storage space. Each suite has dedicated fresh-air intake & forced air heating & A/C. Riverbank Landing's well designed amenities include; large event centre, owner's lounge, fitness/yoga facility, rooftop patio, carwash etc. All this and only steps to the Red Willow Trail system, boutique shops, restaurants & profession services. You'll receive early pricing and selection, then take possession in 2025!! Listing Presented By: