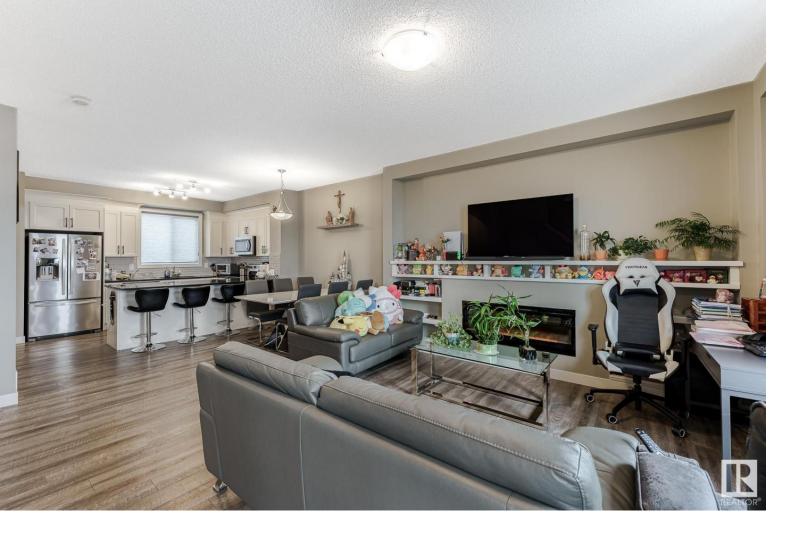

## 16903 68 Street 92 Edmonton AB \$330,000

LAKE VIEW!!!! Welcome to this townhouse located in SCHONSEE, one of the premier communities in North Edmonton. PRIVATE BALCONY facing the fantastic lake view. Tons of upgrades! Excellent condition of 1500 sq.ft. living space. This home offers 9-ft ceiling on main level, electric FIREPLACE and open concept living. Upstairs 3 spacious bedrooms including a 3 piece ENSUITE primary room. Another 4-piece bathroom on upper level. Separate laundry room. DOUBLE ATTACHED GARAGE. Offers quiet, comfortable environment. Close to all amenities, shopping, transits and schools. A MUST SEE!