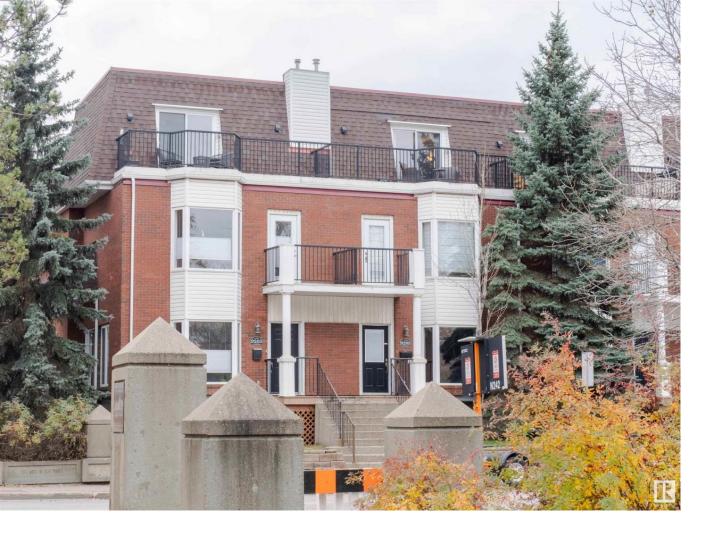

## 9205 98 Avenue Edmonton AB

\$369.000

Exceptional river valley living. This 1614 square foot three bedroom townhouse in Cloverdale features 3 balconies, as well as a ground level south facing patio. The main floor features a modern open floorplan including the spacious family room with corner gas burning fireplace, a wonderful kitchen with recently added granite countertops as well as large eat-at island, tile backsplash, corner pantry, stainless steel appliances, espresso cabinets, additional peninsula, and a formal eating area that opens onto the patio. The second floor features a large primary bedroom with four piece ensuite and it's own small north facing balcony for morning coffee, threepiece primary bathroom, laundry, and two additional bedrooms. Next is the loft which has it's own two piece bathroom as well as both north and south facing balconies. Finally the basement has a large storage area, plus a private and fully enclosed two car garage. Steps from river valley trails, and a short hop to downtown or the University area.