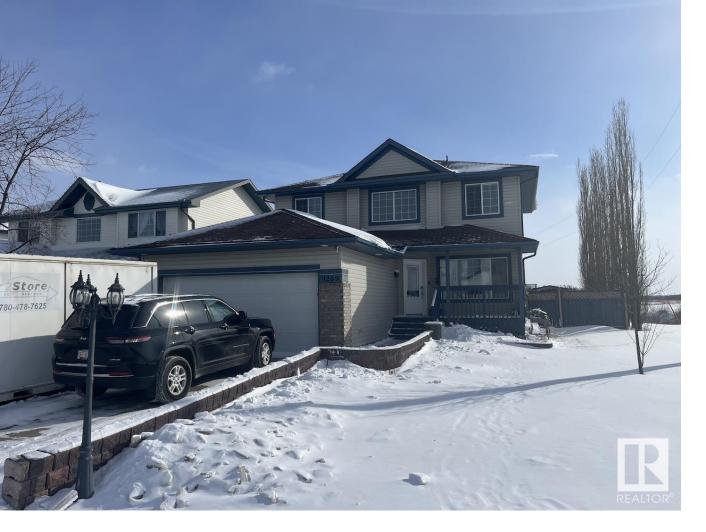

## 9209 96 Avenue Morinville AB \$420,000

This beautiful 2 storey corner lot with double attached garage and landscaped yard is ready for move in. With 1,650 sqft living space, fenced yard, open fields to the south and west, you'll feel like you're in the country. The solid oak wood cabinets, tile and hardwood flooring, give this open concept design a warm and luxurious feel throughout. The inviting entrance with an office at the front door makes it perfect for working from home. The 2nd level boasts a spacious master bedroom with walk in closet and ensuite, an additional 2 beds up and a 4th bedroom in the basement. This home will accommodate the whole family and your guests. Also featuring 2 gas fire places, main floor laundry, hobby room with build in cabinetry, 3.5 baths, big back yard with 2 tired decks, and storage shed with power, tree lined yard with fruit trees, insulated garage and built in shelves.