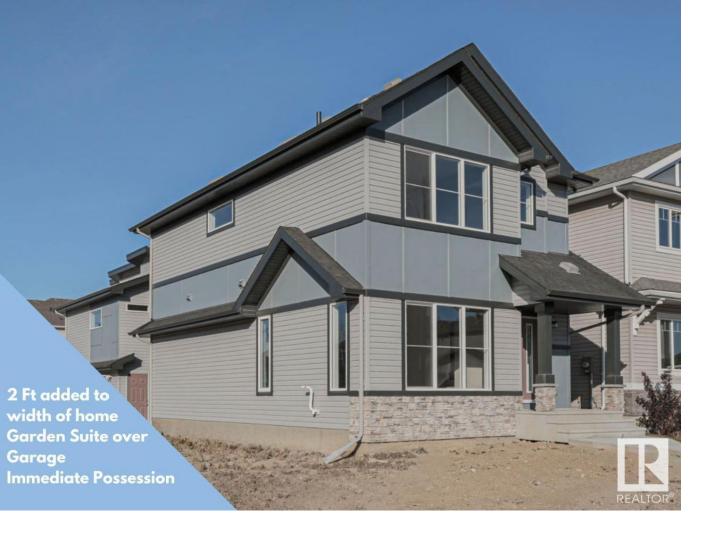

## 9217 COOPER Crescent Edmonton AB

\$688.800

The Sansa is a unique home with enhanced features. Its width has been expanded by 2 ft., resulting in a spacious 1628 sq. ft. The main floor boasts 9 ft. ceilings and a separate side entrance. Situated on a corner lot, the home enjoys extra side windows and a garden legal suite above the 2-car garage at the rear. Both the main home and the garage legal suite feature Luxury Vinyl Plank flooring throughout. The kitchens showcase quartz countertops, 4" quartz backsplashes, Silgranit sinks, recessed lighting and more. The main home welcomes you with an inviting foyer leading to a cozy great room with ample natural light. The open concept dining area complements the highly functional L-shaped kitchen, equipped with an island, pendant lighting, and a pantry. ENERGY REBATE Qualified Home. This home is BUILT GREEN and has been Energy Modeled. Homes purchased with Mortgage Insurance will qualify for Energy Rebates to the Buyer, from the Federal Government. Garage Legal Suite included!