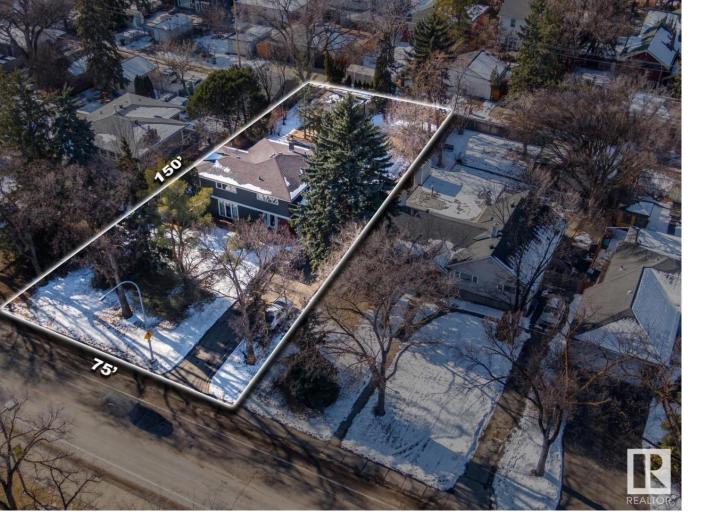

## 9240 116 Street Edmonton AB \$1,250,000

ONCE IN A LIFETIME OPPORTUNITY in North Windsor Park. Purchase this 75'x150' property (11,200+sq.ft lot) in combination with 9244 116 ST NW (SEPARATE LISTING) for a total of 150'x150' (22,400+sq.ft) of prime redevelopment space under the City's new zoning bylaws. One of the largest land offerings ever seen in one of the most valuable locations in YEG just steps from the University of AB & Edmonton's River Valley. This 2,437sq.ft character home (4+1 bed/2.5 bath) has been upgraded over the years including all new WINDOWS throughout, updated FURNACE, HWT (2023); great potential to live-in or rent out until you decide how to redevelop the property.