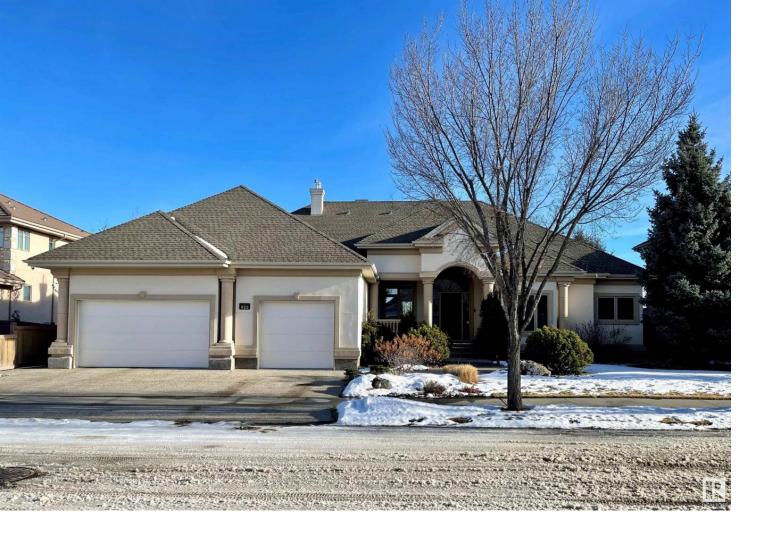

## 925 HOLLINGSWORTH Bend Edmonton AB

\$1,988,800

Unique. Elegant. Exquisite. Absolutely stunning Executive Custom bungalow backing to a spectacular treed RAVINE. Beautifully appointed, perfect for entertaining, this 3000 sf home features oversized spaces, floor to ceiling windows bringing the outdoors into the home w/streams of natural light. A view of the Ravine from virtually every room. Elegant limestone flooring exudes luxury & large wall spaces lend itself to a Gallery setting for your artwork. Huge Formal dining rm adjacent to the Great rm w/a 3 sided fireplace adding intimacy for large gatherings. The Chef's kitchen overlooking the nook & family rm boasts Miele & Sub-Zero appliances. The primary suite is your tranquil retreat w/HIS & HER ensuites w/a walkthru closet satisfying the most ardent shopper. 2nd bedrm, den & laundry on the main level. F/Fin lower level- 2 huge bedrms, gym & theatre & games area w/a wetbar. Outdoor entertaining is the next level, w/a view of the manicured yard & Whitemud Creek Ravine. O/S Triple garage