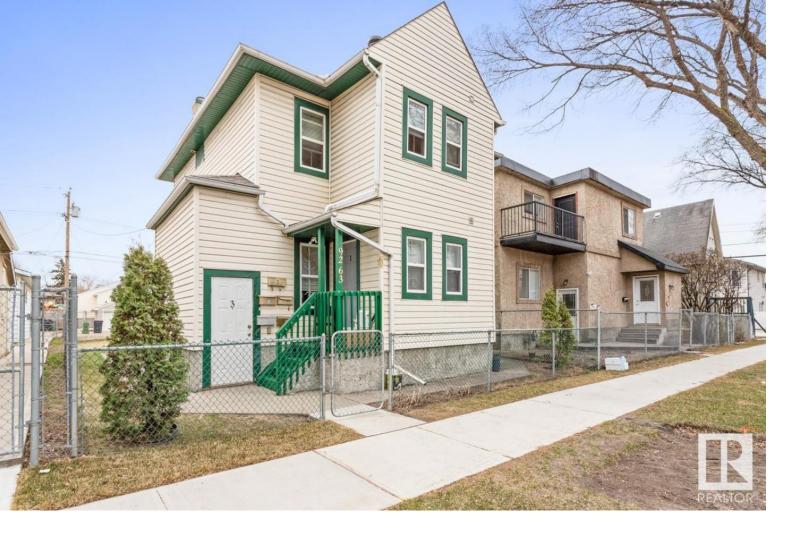

## 9263 110A Avenue Edmonton AB

\$249,900

Welcome to an exceptional investment opportunity offering impressive returns! This meticulously maintained multifamily property features five bachelor suites with a den and boasts a stellar 10.3% capitalization rate (Cap Rate), making it a standout choice for savvy investors looking to maximize their ROI. 4 above ground suites with 1 in the basement. Completely upgraded electrical and plumbing, newer shingles in 2019, new hot water tank in 2023! Located in Central Edmonton in little Italy this great property is steps to public transportation and shopping! Single detached garage and additional parking pad complete this great property. Very low vacancy, one of the tenants has been in the building over 20 years.