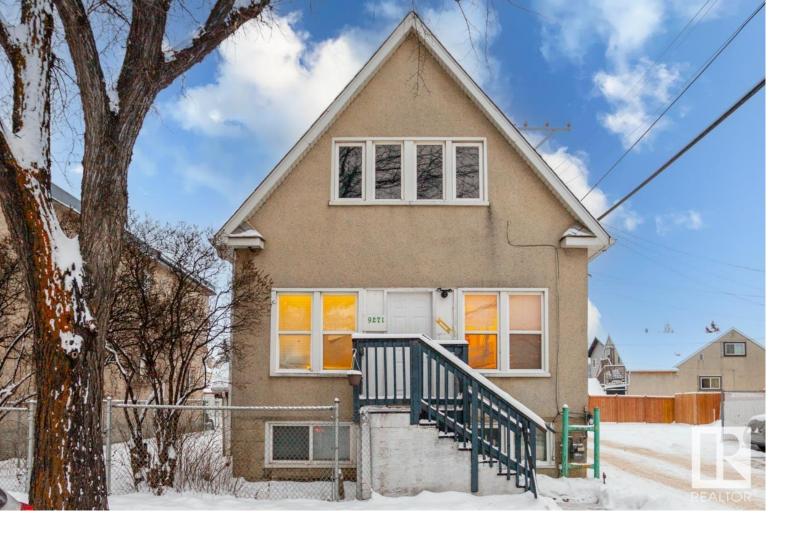

## 9271 110A Avenue Edmonton AB

\$249.800

Discover the unique opportunity of this detached home in Edmonton's McCauley area, offered for under \$250,000. This property presents a compelling blend of location and potential, located just moments from Coliseum Stadium, vibrant parks, and essential city amenities. It features a total of 6 bedrooms and 4 kitchens, organized as 4 individual suites, each offering distinct living spaces. Enhanced with an updated furnace, newer windows, and robust security locks, this home is ideal for a hands-on investor. Some TLC is required to fully realize its potential, with a promising gross income of approximately \$3,400. Its proximity to the Royal Alex Hospital and downtown Edmonton positions it as a strategic investment, perfect for those aiming to contribute to the neighborhood's renewal while expecting significant returns.