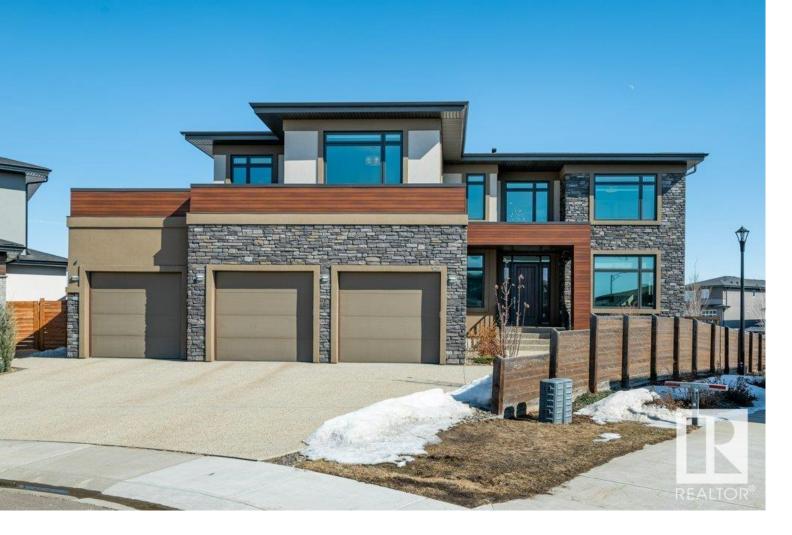

## 929 WOOD Place Edmonton AB

\$1,898,500

CUSTOM BUILT BY ACE LANGE nestled on large a cul de sac walk-out lot with views of the pond in One Windermere. Gorgeous well designed plan with 6,125 sq ft of developed living space includes a FF walkout basement with 4 car heated garage. 6 bedrooms & 6 bathrooms. Stunning Chef's kitchen with expansive island granite counters & top of the line appliances with gas stove plus a Butler's kitchen. 19' high ceiling in great room with gas fireplace, huge windows throughout, formal dining room, MF den/bedroom & 3 pce bath. Curved staircase from basement to second floor. Upper floor features a large owner's suite with spa 5 piece ensuite plus generous walk in closet, 2 spacious bedrooms & 2 baths, bonus room & laundry room. FF Basement with 9' ceilings, 2 bedrooms, 2 baths, an exercise room with cork flooring & a large rec room wired for media. In floor heating on main floor, basement & the 4 car garage with epoxy floor. Roughed in elevator shaft. Triple glazed windows, AC, Huge covered deck. Built for life.