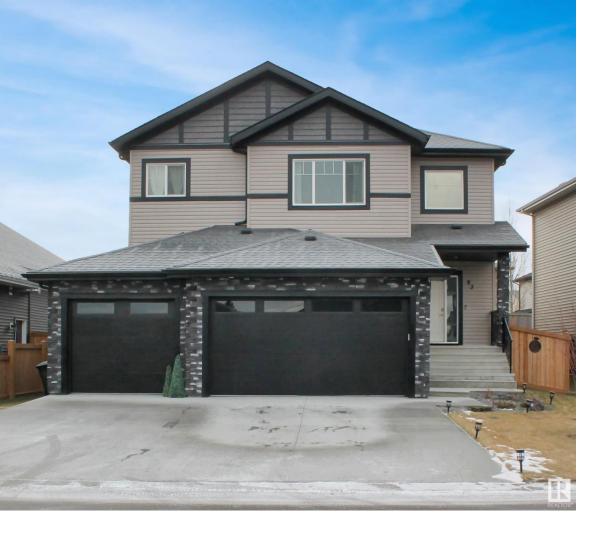

## 93 LILAC Bay Spruce Grove AB

\$595.000

Explore your dream residence! This exquisite 3-bed abode boasts a beautifully completed triple garage, central AC, and sleek black stainless steel appliances within a radiant open-concept layout. Indulge in opulence with a 5-piece master ensuite, adorned kitchen featuring stunning quartz countertops and custom cabinets. The fully landscaped, fenced south-facing yard ensures absolute seclusion, ideal for hosting or unwinding on the incredible deck. Conveniently situated near top-tier schools like Greystone Centennial Middle School and St. Marguerite Catholic School, as well as parks, playgrounds, a golf course, and transit options. Unpack and relish in your new home instantly!