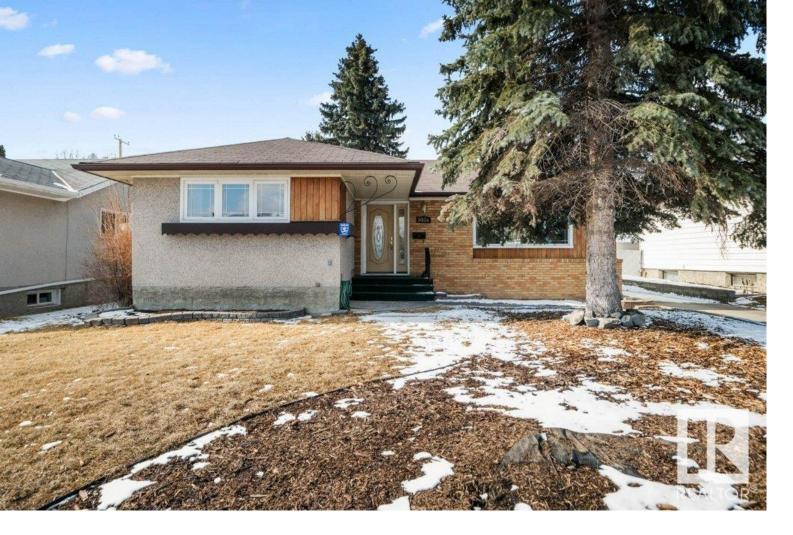

## 9304 OTTEWELL Road Edmonton AB

\$399,900

ORIGINAL OWNER HOME in AMAZING LOCATION with GREAT UPGRADES throughout the years such as; NEWER WINDOWS/DOORS, CENTRAL A/C, SHINGLES, APPLIANCES, GARAGE DOOR & FURNACE. This 1125sqft bungalow offers a great layout on the main floor with a spacious living room, dining room with patio door out to the deck, kitchen that looks out in to the yard, a large pantry, 3 good size rooms and an upgraded bathroom. The basement has a large rec room/family area, bedroom with attached den, 3 piece washroom and spacious utility/laundry area. Outside you have a large, beautiful WEST FACING treed yard, an oversized single garage and a large parking pad for extra vehicles. All of this and located just a short walk from multiple top rated schools, playgrounds and shopping.