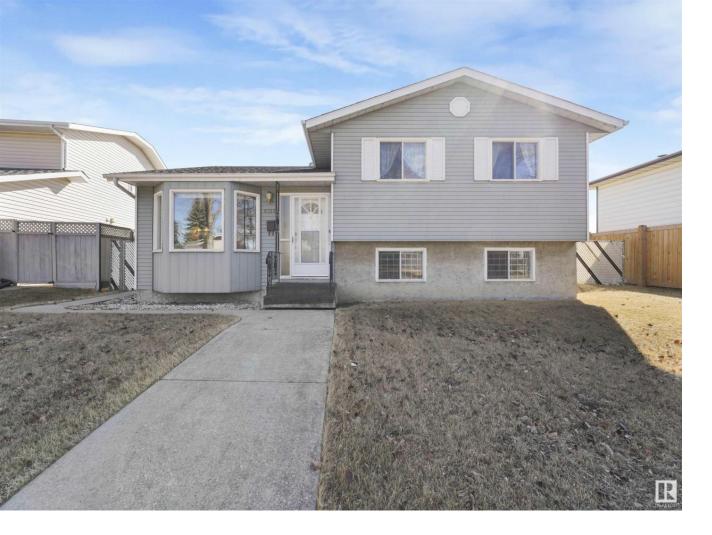

## 9311 168 Avenue Edmonton AB

\$389,500

Nestled within the charming community of Lago Lindo, this delightful residence boasts an abundance of serene lakes, scenic walking paths, and close proximity to 2 schools. Spanning across 3 levels, this spacious home offers 1750 sq ft of comfortable living space, complemented by a generously sized lot spanning nearly 8,000 sq ft, presenting exciting potential for a garage or garden suite addition. Enjoy the convenience of a 3 pc ensuite and a sizable deck, perfect for outdoor relaxation. Recent upgrades include shingle installations in 2015 (2019 for the garage). With convenient access to essential amenities such as groceries and fitness facilities, as well as recreational attractions like outdoor rinks for family fun, this residence offers an idyllic lifestyle. Complete with an oversized double detached garage with room for RV parking too! This home is poised to fulfill your every need.