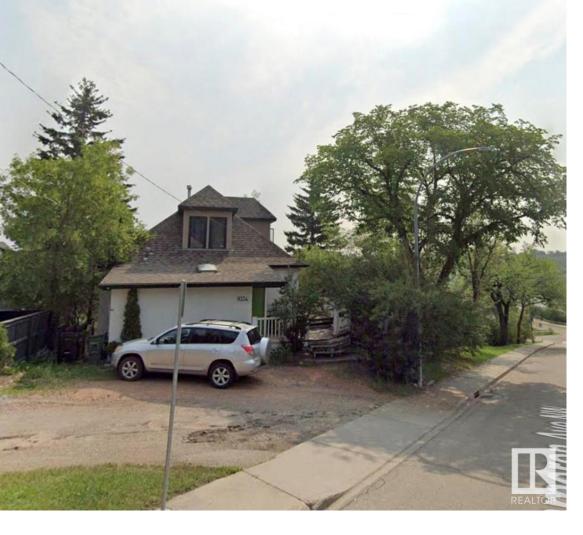

## 9334 CAMERON Avenue Edmonton AB

\$479,900

Great redevelopment opportunity! This large lot in Riverdale is already zoned RF2. There is access to both Cameron Ave and 94 Street, so you could have easier access for a front/rear duplex or garden/garage suites. This is one of the best redevelopment opportunities in Edmonton, with Riverdale being a premium infill location within walking distance of the river and downtown. While you're deciding what to do with the lot, you can still rent out or live in the current house. It would be a great investment/holding option. The current owner has had the geotechnical survey done, showing that the lot and hillside are stable and ready for development. It will be included as part of the sale documents.