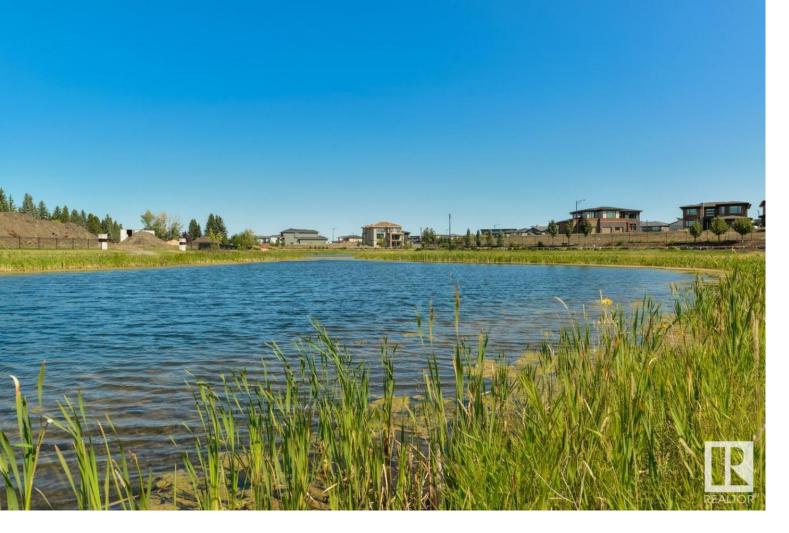

## 934 WOOD Place Edmonton AB \$1,089,000

WALKOUT Adult Bungalow backing the POND built by Ace Lange in the Cascades of One at Windermere. LOCATION LOCATION - walking distance to the ravine, pond, park, and all amenities! Quality built with 6 inch concrete blocks between units. NO NOISE TRAVEL! The main floor has a den/office, open concept kitchen/dining/living room, and luxurious primary suite. The dining space has room for a hutch and an extendable table for holiday get-togethers. The WALKOUT basement includes a rec room, wet bar w/ full sized wine fridge, 2 bedrooms, bathroom AND a large storage room which could be converted into a gym, craft/sewing room, or theatre. HUGE EXTENDED GARAGE, 10 ft ceilings, built-in speakers, phantom screen doors, extended lower deck, in-floor heat, California Closet built-ins, top loading laundry, quartz waterfall edges, and elegant curved staircase -to name a few. Low \$139 monthly HOA covers Grass & Snow. WALK to golf, Starbucks, grocery and more! Great for bird watching, biking, and living your best life...