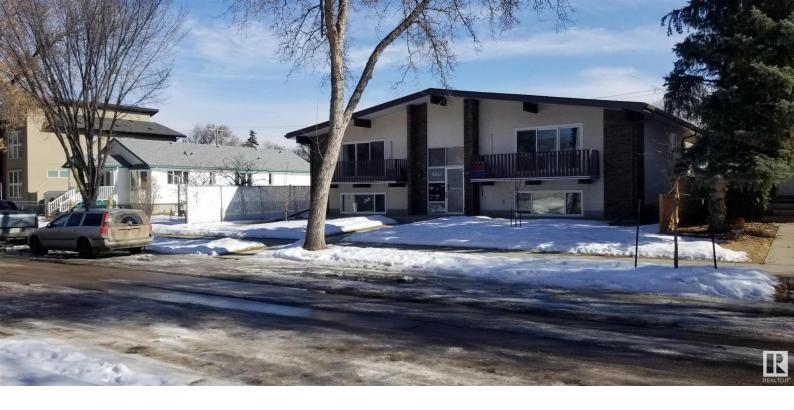

## 9341 95 Edmonton AB

\$1,525,000

An unparalleled investment opportunity awaits! This bundled package comprises 3 lots & featuring 2 properties with immense potential. Zoned RS-Small Scale Residential Zone, with a total lot size of 96.42' x 130.25' & 12,558 sf. of land, this offering is situated in the heart of desirable Bonnie Doon, just steps away from the Valley Line LRT. Included in this remarkable package is a spacious 5000 sq.ft. -finished area- 4plex, providing rental income. Additionally, a 30.21' x 132' vacant lot beckons developers and adds further versatility. Double Oversized garage & onsite stalls. Enjoy the convenience of nearby amenities, shopping at Bonnie Doon Shopping Centre & leisurely walks along the picturesque Mill Creek Ravine. With swift access to Whyte Ave & Downtown Edmonton, as well as seamless commuting via bus routes just minutes away, this package offers an unrivaled opportunity for lucrative returns in Edmonton's vibrant real estate market. Don't hesitate to secure your stake in this prime investment today!