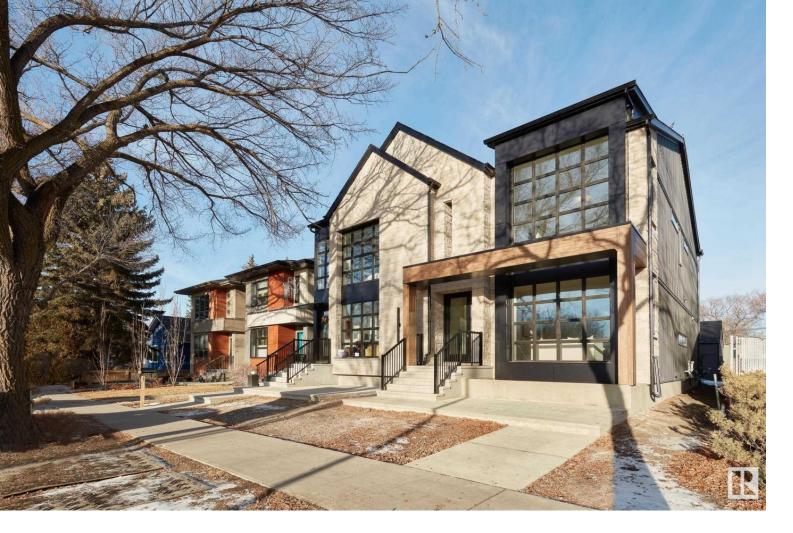

## 9342 86 Avenue Edmonton AB

Unlike anything else in Edmonton this Custom half duplex is perched in a perfect spot of Bonnie Doone, right across from green space/ravine. Masterfully designed by Design Two Group and built by Edmonton's premier builder, Platinum Living Homes. Featuring 1822 sqft above grade that accommodates 3 beds plus a fully finished basement with a 4th bed, bar and rec room. You will not be disappointed with the one of a kind layout, oversized windows and quality upgrades throughout. With the kitchen set at the back it allows light in from all angles of the home. There is a large living room at the front with your dining area being central and a built in hutch/dry bar. All bedrooms upstairs are spacious and the primary has massive windows, vaulted ceilings, walk in closet and 5pce ensuite with custom tiled shower. There is also the much sought after second floor laundry as well. Rounding this home off is the oversized detached 23'x21' garage! Walk to the park, schools and all the amazing trail systems!