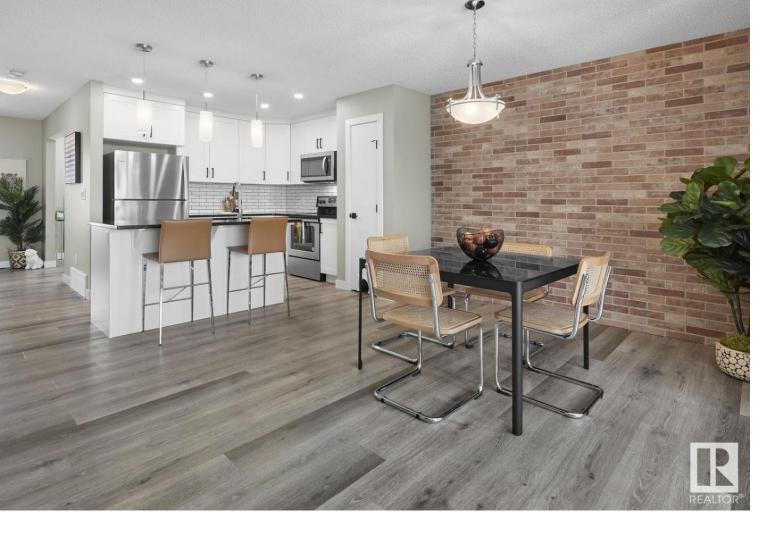

## 9355 221 Street Edmonton AB \$475,000

Welcome to The Whitman - built by Lincolnberg Homes, your Builder of Choice 9 years in a row. Finally a home that has everything you could ask for at the price you can afford! The perfect home for young professionals and families, the Whitman features over 1500 Sq.Ft. Located in the community of Secord. The main floor offers a front den/flex space a half bathroom, a central island kitchen which is open to the dining and living room, back door access to the back yard, plus this home features a side entrance to the unfinished basement. Upstairs you have 3 bedrooms, a spacious primary with ensuite and walk in closet, 2 more bedrooms, a 3rd full bath and the convenience of 2nd floor laundry. A \$2,500 landscaping deposit is required, to be returned when landscaping is complete to developer requirements. \*Photo are of the same plan, actual interior colours differ\* Photo of the colour renderings can be seen in photos.