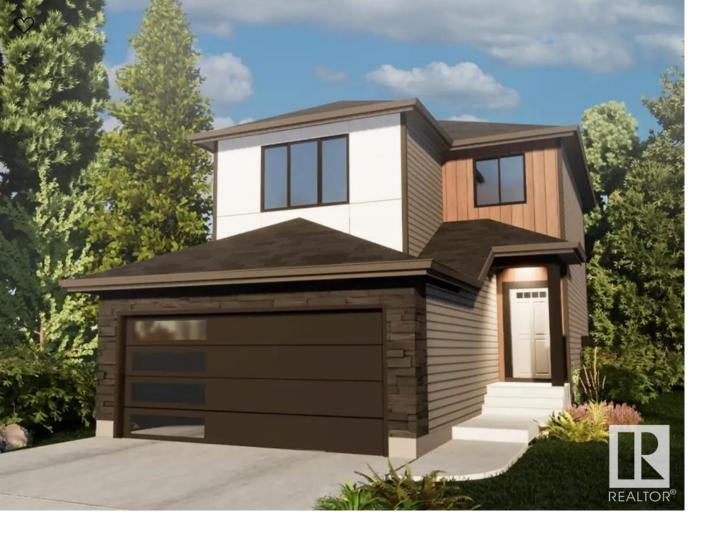

## 9380 222 Street Edmonton AB

\$509,900

Experience innovation at its finest with Landmark Homes! Our state-of-the-art, climate-controlled Acqbuilt home construction ensures precision and quality in every detail. Using cutting-edge robotics, we build your home with millimetre precision, resulting in an airtight, energy-efficient oasis. Say goodbye to drafts and uneven temperatures with our Hi-Velocity Heating System, providing superior comfort and breathe easy with our 3-stage indoor air purification system. Live efficiently with our high-efficiency, on-demand hot water system, triple pane windows, and ENERGY STAR(R) appliances. Upgrade to a Landmark Home and elevate your living. Electric fireplace, 42" cabinets with risers, and future basement bathroom rough-in included. This new construction White Birch home has a side entrance!