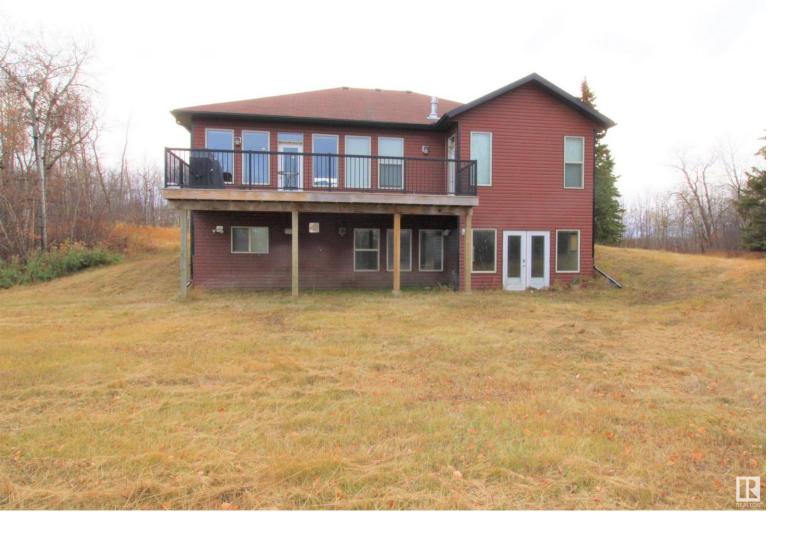

## 9416 TWP RD 591A Rural St. Paul County AB

\$493.000

Discover your dream home at the lake, sprawled across 4 acres of land. This open concept residence boasts modern finishes & a walkout basement, designed for the ultimate in comfort & style. The heart of this home is its kitchen, equipped with a large eat-at island that features power outlets for functionality & a built-in wine rack for an added touch of sophistication. Bask in the natural light flooding in through the expansive wall of windows in the living room, creating a warm and inviting atmosphere. The master suite is a haven of relaxation, complete with a modern freestanding tub in the ensuite. Hardwood flooring throughout the home simplifies maintenance. The basement offers a blank canvas for your creativity. Step outside to the large deck, where you can immerse yourself in tranquility or entertain guests. An attached double garage provides convenient access to the home while shielding you from the elements. Located just 15 mins from St. Paul or 2 hrs from Edmonton on the south end of Vincent Lake.