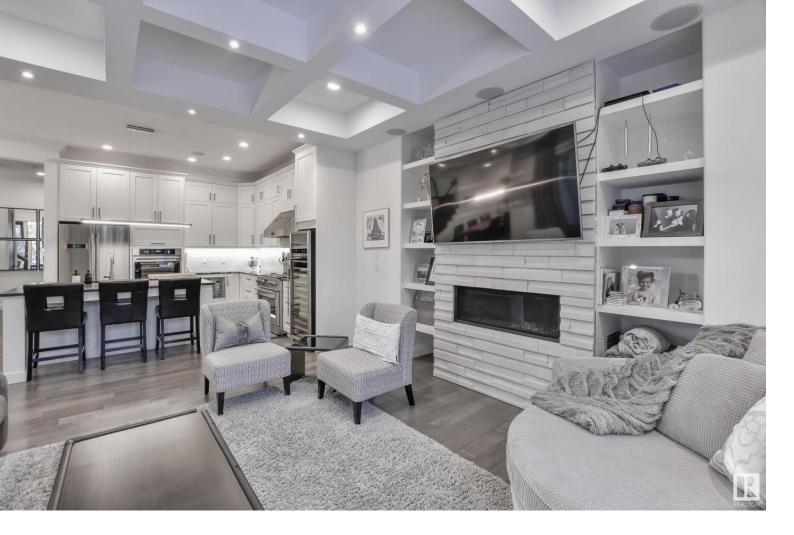

## 9433 142 Street Edmonton AB

\$1,288,000

Welcome to your Crestwood haven!This custom-built infill by PALAZZO CUSTOM LUXURY HOMES,backing MacKenzie Ravine,is a masterpiece of contemporary design. The kitchen features bespoke maple cabinetry, satin granite countertops, & premium appliances, including a full-size wine fridge!The living room exudes warmth with its coffered ceilings, FP, & abundant natural light. Upstairs, a bonus room with a wet bar & deck offers stunning views. Three bedrooms, all boasting walk-in closets, provide luxurious comfort. The primary suite, complete with a FP & spa-like ensuite, connects to the laundry room for added convenience. Hardwood & heated tile flooring add elegance throughout. Additional features like A/C, basement in-floor heating, central vac, & crown moulding enhance your comfort. The finished basement has two bedrooms, a full bath, & a recreational space. Sound wiring throughout the house, including the balconies overlooking the Low Maintenance landscaped yard & ravine, ensures entertainment at every turn. Hurry Home!