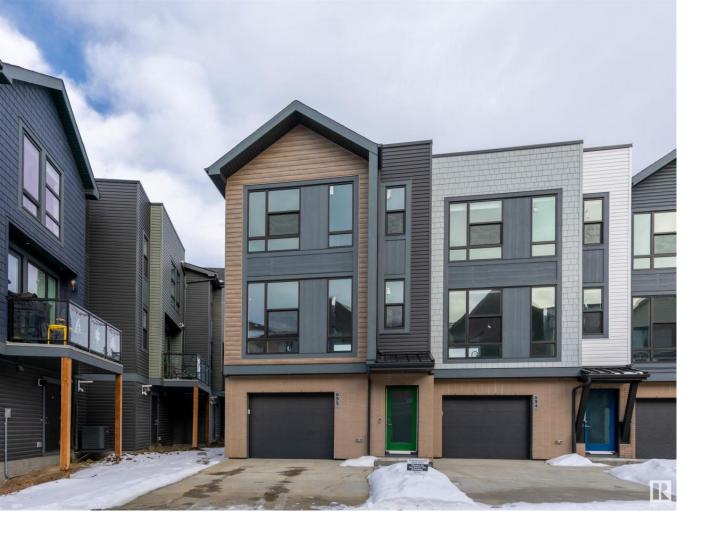

## 1304 Rutherford Rd 95 Edmonton AB

LUXURY TOWNHOME in Rutherford's Pivot, built by AVERTON. Conveniently located with access to all amenities. School walking distance. Enter the home on the lower level which consists of a double tandem attached garage with driveway. The main floor consists of open layout huge kitchen with island, dining space, living space and half bath. Glass sliding door leads to the patio with a gorgeous private view of greenery. Upstairs you will find 2 bedrooms, 1 full bathrooms, laundry and LARGE primary bedroom with ENSUITE, and walk in closet with OVERSIZED windows.