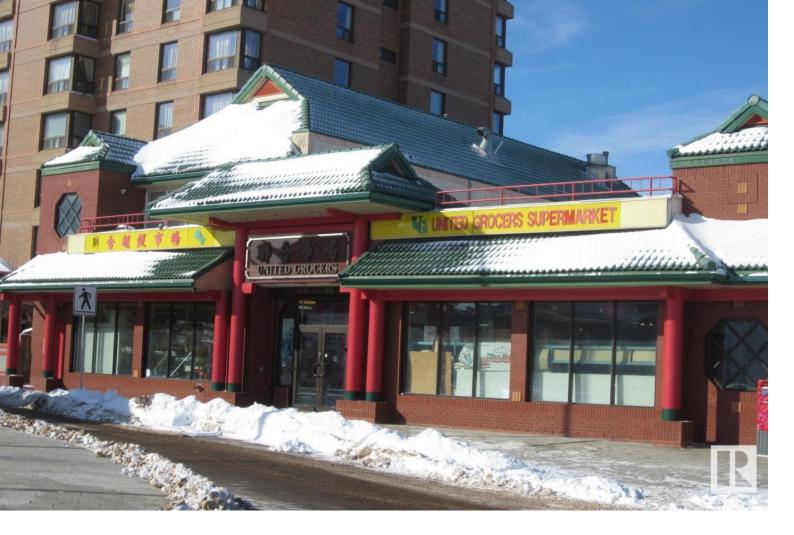

## 9516 102 Avenue Edmonton AB

\$2,480,000

In the Quarters, gorgeous building and iconic location off Jasper Ave, on 4 lots. Commercial mix use building with loading, attached garage, parking lot of 25 parking stalls. Main floor grocery retail, basement for distribution. Top floor residential use with 2 huge family apartment units (One with 1 huge master bedroom + huge den, master bedroom walk-in closet, 1- 4pc ensuite and 1- 4pc bath. Second one with 4 BD, 2- 4pc baths). Both suites have balconies with gas lines for barbecues. Original owners. Custom built in 1991. Perfectly located next to several seniors apartment buildings, newly finished LRT, new high-rises and more residential developments - great foot traffics and transportation. Zoned DC1, and City is going through zoning bylaw renewal, easily change to RA8. Main floor business and its equipment are not included. Tenancy rights are respected.