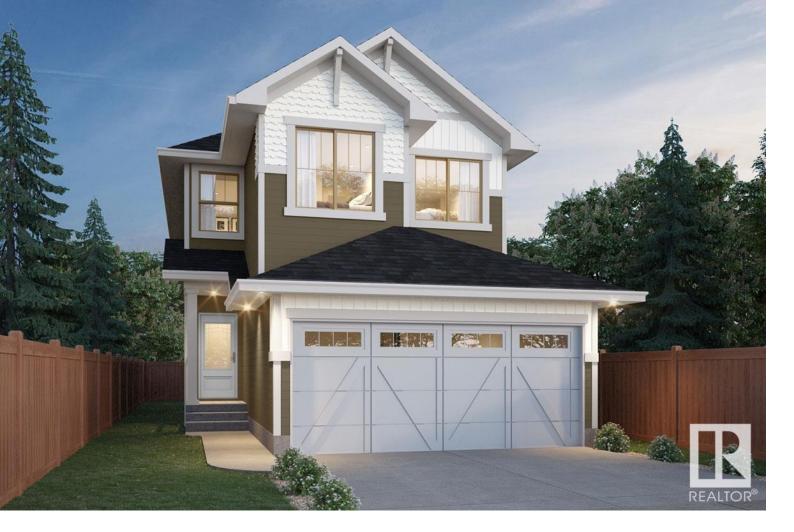

## 9521 Carson Bend Edmonton AB \$579,998

Welcome to the "Kaylan" built by the award-winning builder Pacesetter homes located in the heart of South West in the community of Chappelle with beautiful natural surroundings. This home is located with in steps of the walking trails, parks and schools. As you enter the home you are greeted a large foyer which has luxury vinyl plank flooring throughout the main floor, the great room, kitchen, and the breakfast nook. Your large kitchen features tile back splash, an island a flush eating bar, quartz counter tops and an undermount sink. Just off of the kitchen and tucked away by the front entry is a 2 piece powder room. Upstairs is the master's retreat with a large walk in closet and a 5-piece en-suite. The second level also include 2 additional bedrooms with a conveniently placed main 4-piece bathroom and a good sized bonus room tucked away for added privacy. This home also has a side sep entrance \*\*\*Home is under construction and the photo used is an artist rendering , finishing's and color may vary.\*\*\*