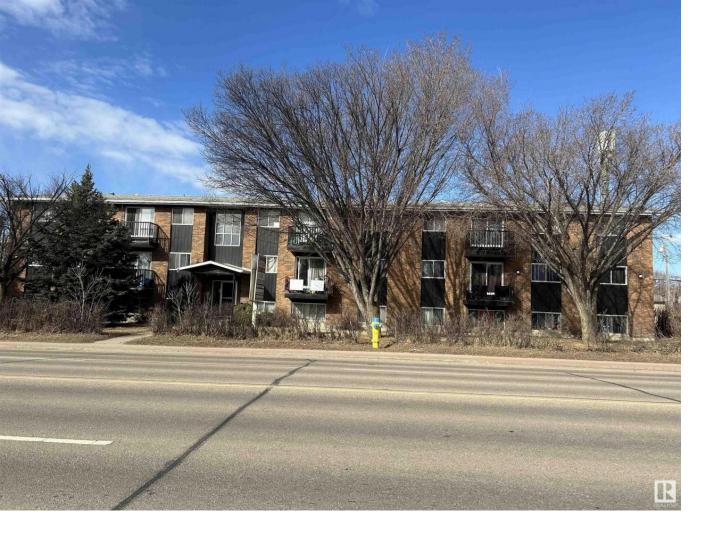

## 9522 149 Street Edmonton AB \$2,520,000

This 2.5 story, wood frame construction complex is located in West Edmonton in the neighborhood of West Jasper Place. Close to public transit, shopping. Easy access to downtown. Exterior mainly brick & siding. Gable roof. Hot water heating system. Tenants pay own power. Excellent suite mix. Large units 10 x 1 bedroom units, 6 x 2 bedroom units, 5 x 3 bedroom units. Most units have been upgraded. Dishwashers added to some. Long term owners. Self managed.