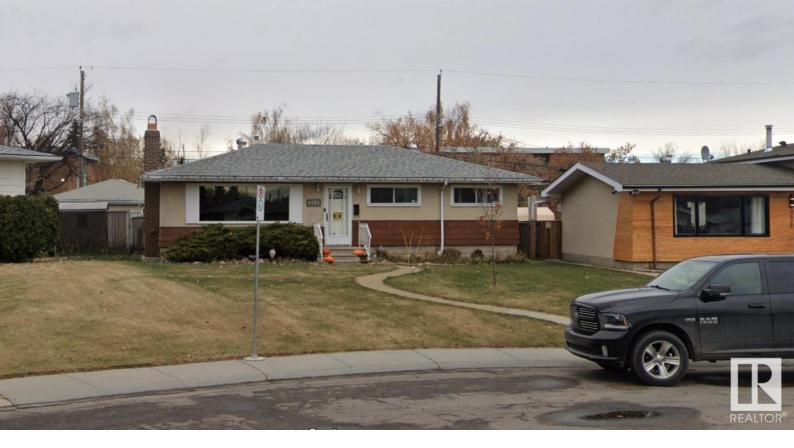

## 9524 129A Avenue Edmonton AB \$358,800

This residence boasts a spacious lot of nearly 8000 square feet, complete with RV parking and an oversized double garage. Inside, revel in the charm of beautiful hardwood floors, an elegant stone-faced fireplace, and a recently updated kitchen and main floor bathroom. The unfinished basement presents an opportunity to create a legal suite, eliminating the hassle of tearing out a finished basement, which can often conceal unforeseen issues. Conveniently located near major thoroughfares such as 97 St, 137 Ave, and the Yellowhead, this home offers easy access to transportation routes. It's also within a short drive to schools ranging from kindergarten to grade 12, as well as several parks. Additionally, it's just a 5-minute drive to NAIT and 10 minutes to both MacEwan University and Downtown.