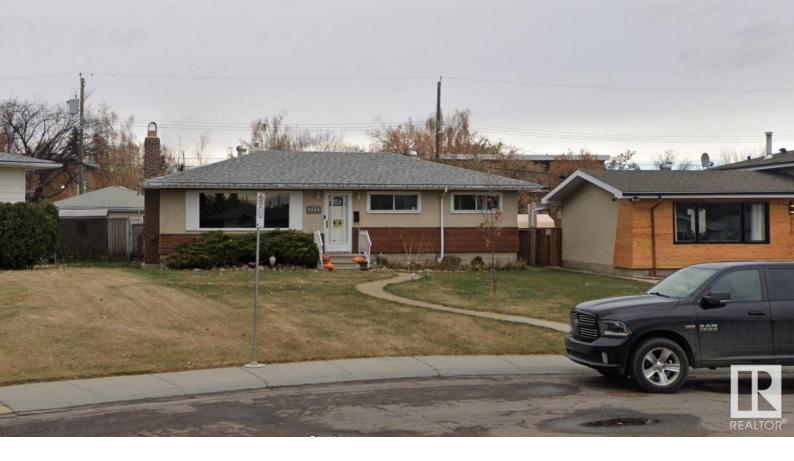

## 9524 129A Avenue Edmonton AB

\$348,800

This residence boasts a spacious lot of nearly 8000 square feet, complete with RV parking and an oversized double garage. Inside, revel in the charm of beautiful hardwood floors, an elegant stone-faced fireplace, and a recently updated kitchen and main floor bathroom. The unfinished basement presents an opportunity to create a legal suite, eliminating the hassle of tearing out a finished basement, which can often conceal unforeseen issues. Conveniently located near major thoroughfares such as 97 St, 137 Ave, and the Yellowhead, this home offers easy access to transportation routes. It's also within a short drive to schools ranging from kindergarten to grade 12, as well as several parks. Additionally, it's just a 5-minute drive to NAIT and 10 minutes to both MacEwan University and Downtown.