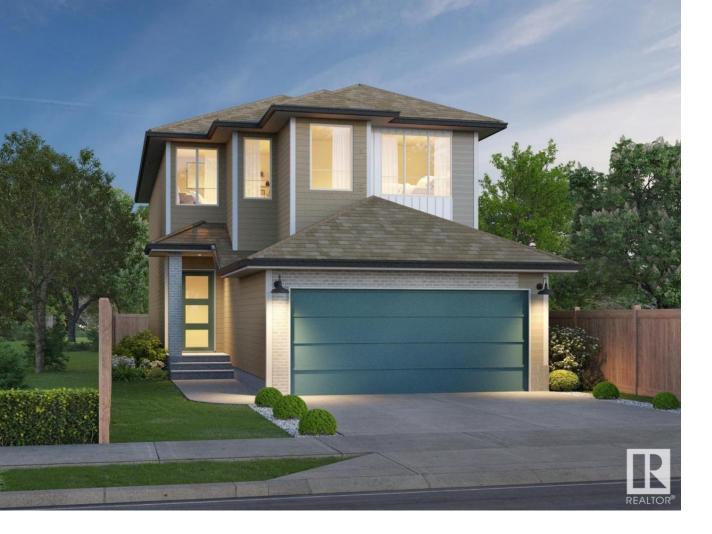

## 9541 Carson Bend Edmonton AB

\$599,998

Welcome to the "Columbia" built by the award winning Pacesetter homes and is located on a quiet street in the heart Crimson at Chappelle. This unique property in Keswick offers nearly 2155 sq ft of living space. The main floor features a large front entrance which has a large flex room next to it which can be used a bedroom/ office if needed, as well as an open kitchen with quartz counters, and a large walkthrough pantry that is leads through to the mudroom and garage. Large windows allow natural light to pour in throughout the house.

Upstairs you'll find 3 large bedrooms and a good sized bonus room. This is the perfect place to call home and the best part is this home backs onto a large greenspace so no neighborhood behind you. This home has a side separate entrance perfect for a future legal suite or nanny suite. \*\*\* Home is under construction and will be complete in the spring, the photos being used are from the exact home recently built colors may vary \*\*\*\*