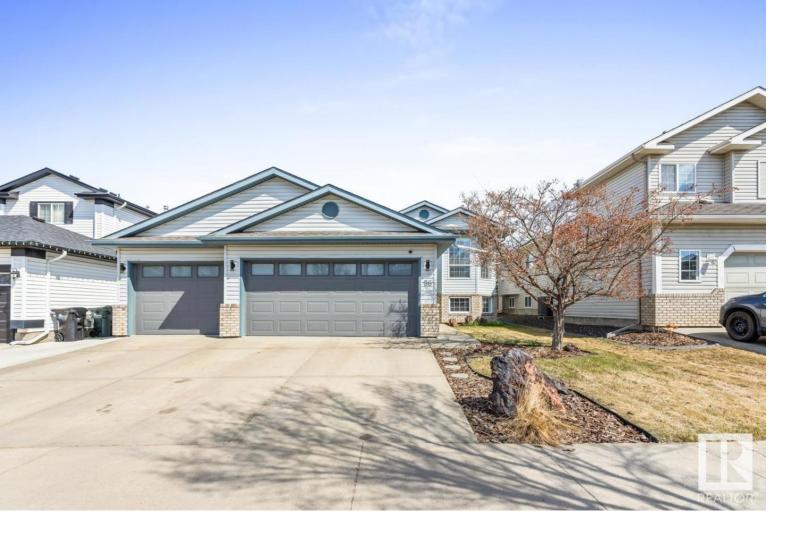

## 96 CLARKDALE Drive Sherwood Park AB

\$539,900

This family home is the one you've been waiting for, featuring 4 bedrooms, 3 baths, TRIPLE, HEATED garage & UPDATED ROOF, FURNACE, HWT & AC. You are invited in to find a spacious entrance, vaulted ceilings & NEWER laminate flooring throughout the family sized living room filled with natural light. The kitchen offers plenty of cabinets, stainless steel appliances & peninsula island that over looks the dining area. King sized primary suite with walk in closet & 3pc ensuite. 2 more bedrooms are both generous in size & 4pc main bath compliment the functional layout. Moving down stairs you will find the fully finished basement with entertaining sized rec room with cozy fireplace. 4th bedroom, 4pc bath, laundry & storage complete this awesome home. LOVE the fenced and landscaped yard with deck surrounded by mature trees. Triple garage is heated, has 220 wiring & drive thru door! Great location just steps away from parks, Clarkdale pond, tennis courts, trails, schools & shopping.