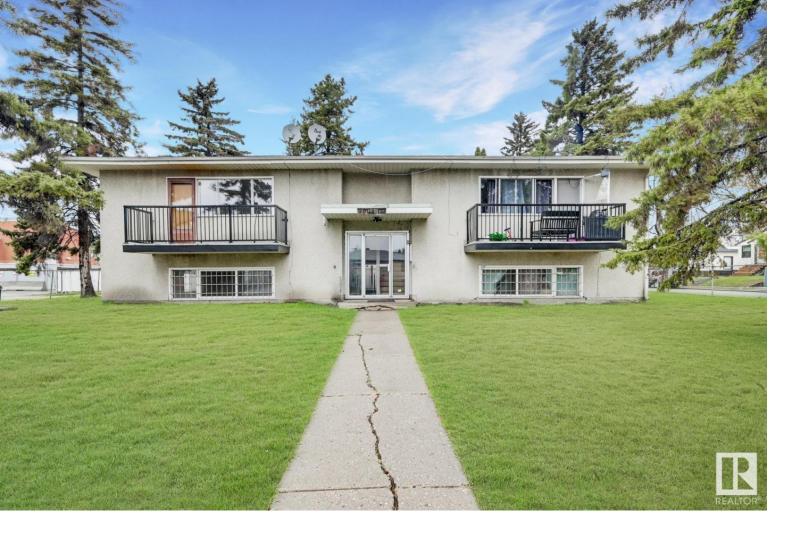

## 9604 122 Avenue Edmonton AB

\$448,800

Calling all Savvy INVESTORS !!! \$100,000 UNDER CITY ASSESSMENT! Add this LEGAL 4PLEX to your portfolio and watch its value grow. Included are 3 x 2 bedroom suites, 1 x 1 bedroom suite, a common Laundry Rm with Washer and Dryer, Front and Back Entrances, 5-6 parking stalls, all on almost a 10,000 sqft , RF3 Corner LOT! Recent upgrades include Shingles in 2021 , Chain Link fence and Gates in 2020, and all 4 Furnaces replaced in 2018. Sewer line relined in recent years. Currently 2 x 2 bedroom units are rented out, 1x 1 bedroom unit is ready for tenant and 1 x 2 bedroom unit is looking for someone to add some sweat equity and finish the renovation before it's ready to rent out. Such GREAT VALUE in this Centrally located Area. Close to Freeway, Shopping, Schools, Playgrounds, Transit ,NAIT, Royal Alexandra Hospital, Glenrose Rehab, Downtown, TNT and so much more!