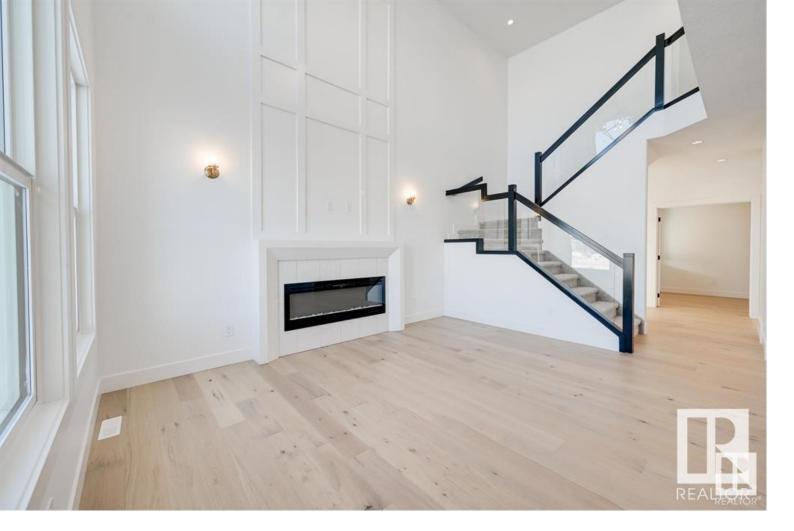

## 9608 223 Street Edmonton AB \$599,999

This new home built by New Era Luxury Homes features an open to below floor plan with a spacious great rm and electric FP. 9' main floor + basement ceilings. LVP flooring on main level & huge Chef's kitchen featuring quartz counters, modern cabinetry, huge island and a walk thru pantry to mud rm. 2nd floor includes a laundry rm, large bonus and 3 bedrooms. Master ensuite features a tiled shower with 10 mil glass, free standing tub + his/hers sinks. Note this home is built on a regular lot, not a zero lot line! Pictures are from a similar home, exact finishes may vary. MARCH POSSESSION!