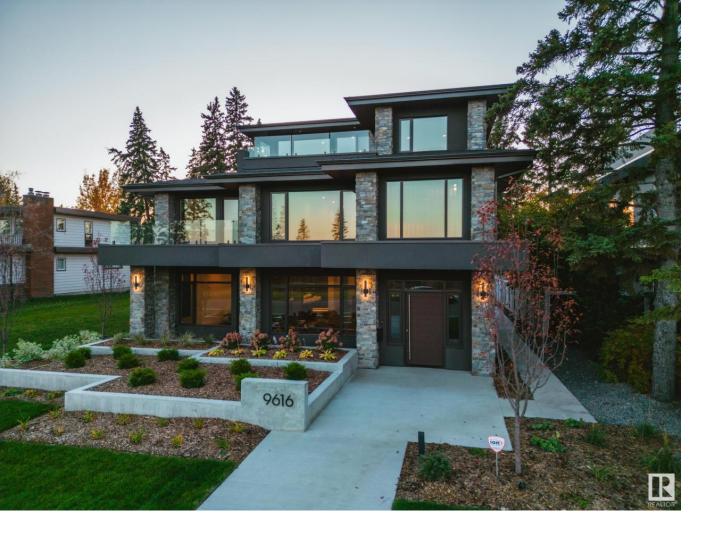

## 9616 RIVERSIDE Drive Edmonton AB

\$4,895,000

Panoramic RIVER VALLEY & CITY views! Frank Lloyd Wright inspired - Urbis architecture, designed & constructed - the attention to detail provides the perfect fusion between structural strength & architectural form-including never seen before views of YEG River Valley, Downtown & UofA! This home seamlessly blends indoor/outdoor spaces capturing all elements of luxury - from the ROOF-TOP PATIO, 2 LEVEL BALCONY, LUXURY KITCHEN & natural living on every level. Flawless design covers every inch of this stunning home with 4 well-appointed bedrooms plus library (with balcony & city views), Gym, 5 baths, 3rd level sophisticated lounge with city/river valley views. The home encompasses just over 6783 SQFT of developed living space-over-sized triple ATTACHED garage (extra height for car lifts). Every finish was hand selected for a luxurious feel-ELEVATOR that stops on all 4 LEVELS, Custom Millwork & Cabinetry, superior lighting & plumbing fixtures - Luxury in YEG - boasting state-of-the-art finishes throughout!