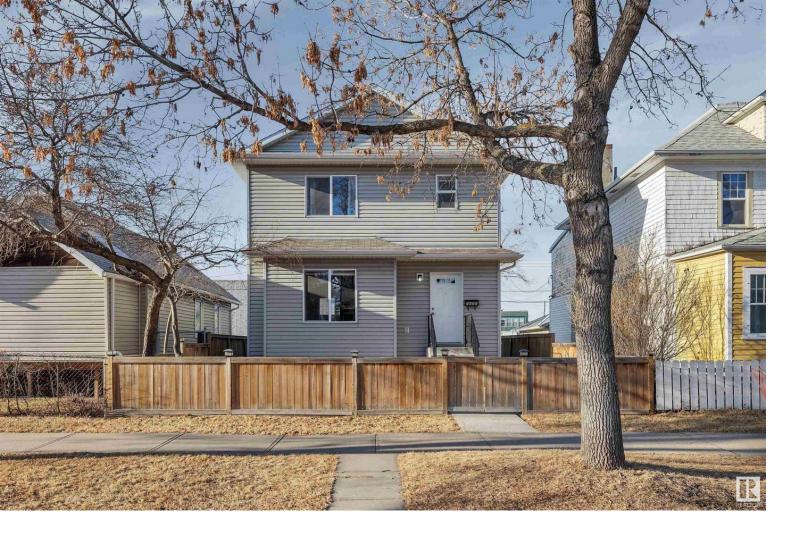

## 9622 110A Avenue Edmonton AB

\$399,900

Welcome to this stunning 2-storey home in McCauley! Featuring 1463 sq ft of living space, this property includes an open concept layout, spacious living room, kitchen with plenty of cabinets, and a large dining area. Upstairs, you'll find 3 bedrooms including a master with en-suite and walk-in closet, plus another full bathroom. The finished basement comes with 2 bedrooms, a kitchen, and a separate entrance, making it perfect for extended family. Located minutes from downtown and with a zoning permit for a separate entry and a suite. This home offers both convenience and potential.