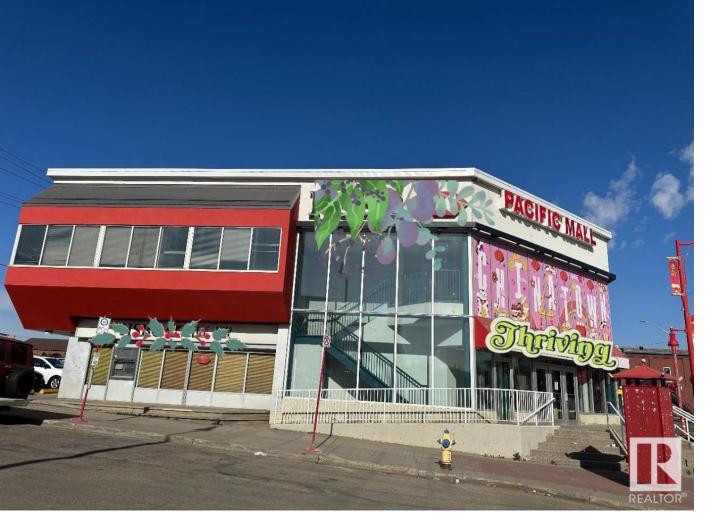

## 9700 105 Avenue Edmonton AB

Located on the first floor and second floor of a shopping Centre/Mall at the prime location in the China Town of Edmonton. a golden opportunity has arisen for leasing commercial bays / retail shops starting at 450 sq ft, and upwards, and the space could be partitioned to suit your current and future business needs. With key advantages of high traffic, easy access, convenience and ample free parking stalls for customer patronage, this mall is close to the heart of Downtown Edmonton, not to mention the icon Rogers Place, ICE district, City and big corporations' offices.