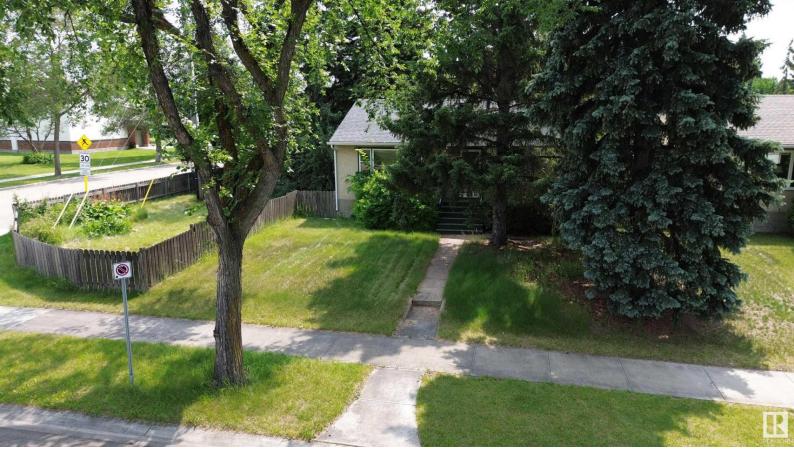

## 9705 & 9703 - 68 Avenue Edmonton AB \$500,000

Excellent Investment Property/Development Lot! Located on a quiet street across from Hazeldean School and surrounded by miles of green space and walking trails offering you a perfect piece of land to build your Dream Home in a Highly Desired Neighborhood. The main development lot is 48' x 140' (6,700 sq ft) plus a 4,400 sq ft separately titled utility lot attached to it making your total land area 1/4 of an acre (11,100 sq ft) with a Handy Man Special house to rent out until you build.