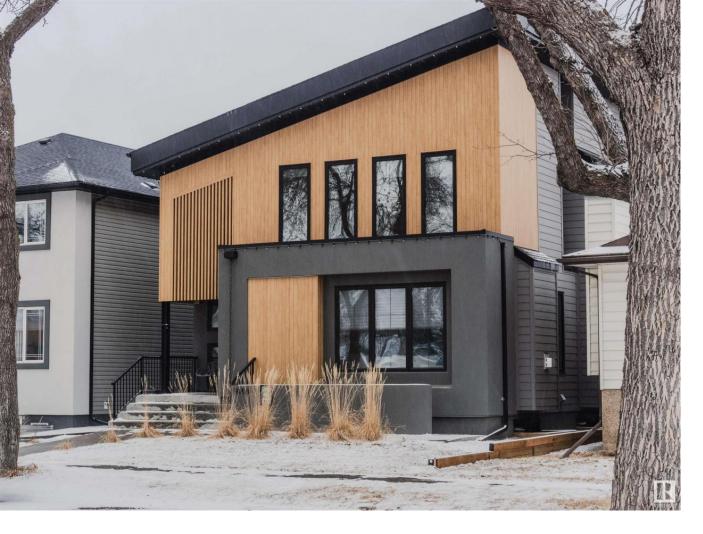

## 9706 75 Avenue Edmonton AB \$1,595,000

Custom built dream home by Timber Haus with two separate legal suites, both with separate entrances! Located in the desirable neighborhood of Ritchie on a 38-foot-wide lot. Exquisite design and details are incorporated throughout this stunning custom property featuring 3,848 Sq. Ft. of developed living space, oversized double garage, 9 Ft. ceilings, custom white oak mantel, floating shelves and live edge counter, Dekton by Cosentino counters and backsplash, white mist hardwood flooring, composite decking, large pergola, plus much more! The main home features 2,200 Sq. Ft. above grade, 4 bedrooms and 2 and a half bathrooms with upstairs laundry. The 1,099 Sq. Ft. legal basement suite features 2 bedrooms, a full bathroom and its own separate entrance and laundry. Perfect for an in-law suite, extra income or additional living space yourself. You also have another separate 545 Sq Ft. legal garage suite with one-bedroom, full bathroom, laundry and separate entrance. This one-of-a-kind home is sure to impress! Listing Presented By: